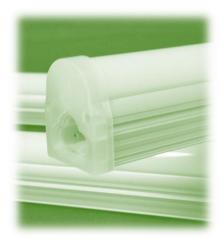

500 Series **Display Lighting T5** Integrated LED Light Fixtures

## **Standard Product Specifications:**

Light Weight Aluminum Housing Color temperature 6000 to 6500 Kelvin Frosted lens eliminates pixelation Lens is covered with removable plastic to prevent damage. Input voltage AC 100 to 120 volts Energy Savings of up to 75% versus conventional lighting Mounting clips and hardware included UL listed as a Portable LED Fixture 5 year warranty on fixture

## **Product Information:**

| Model         | Fixture       | Fixture        | LED              |
|---------------|---------------|----------------|------------------|
| <u>Number</u> | <u>Length</u> | <u>Wattage</u> | <u>Quantitiy</u> |
| 521           | 21.50"        | 7              | 52               |
| 533           | 33.50"        | 12             | 84               |
| 545           | 45.50"        | 15             | 108              |