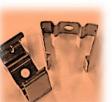

6' White Cord 9' White Cord 9" Interconnect Cord *End to End Connector* 

Up to 200 watts of these fixtures can be interconnected, using only one 6' or 9' cord, and one interconnect cord, or one end to end connector per pair.