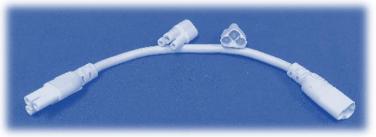

6' White Cord 9' White Cord 9" Interconnect Cord *End to End Connector* 

Up to 200 watts of these fixtures can be interconnected, using only one 6' or 9' cord, and one interconnect cord, or one end to end connector per pair.