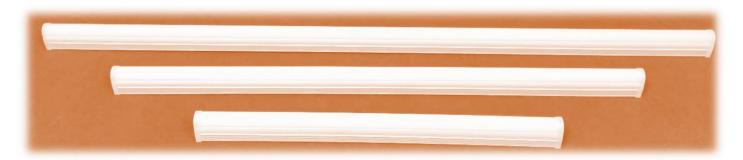

500 Series **Display Lighting T5** Integrated LED Light Fixtures

## **Standard Product Specifications:**

Light Weight Aluminum Housing Color temperature 6000 to 6500 Kelvin Frosted lens eliminates pixelation Lens is covered with removable plastic to prevent damage. Input voltage AC 100 to 120 volts Energy Savings of up to 75% versus conventional lighting Mounting clips and hardware included UL listed as a Portable LED Fixture 5 year warranty on fixture

## **Product Information:**

| Model         | Fixture       | Fixture        | LED              |
|---------------|---------------|----------------|------------------|
| <u>Number</u> | <u>Length</u> | <u>Wattage</u> | <u>Quantitiy</u> |
| 521           | 21.50"        | 7              | 52               |
| 533           | 33.50"        | 12             | 84               |
| 545           | 45.50"        | 15             | 108              |