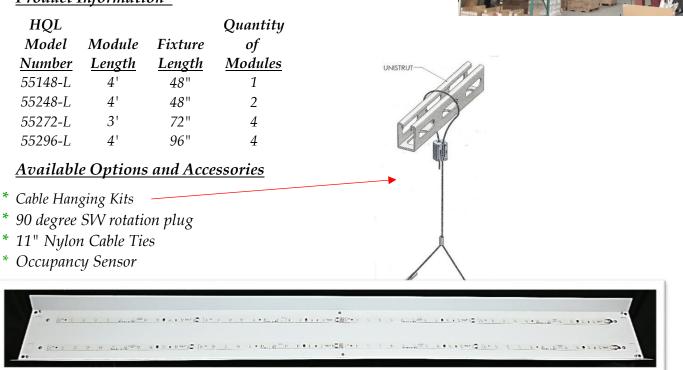

## Product Information

These lights conform to the National Electrical Code, and are UL listed.