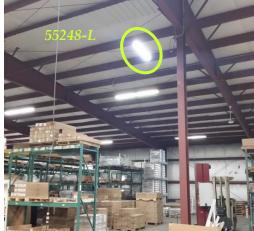

## 5500 Series LED Low Bay Lighting

*The High Q Model 5000 series fixtures are designed for lower ceiling heights, and are designed to attach with chains or available cable hanging kits.* 