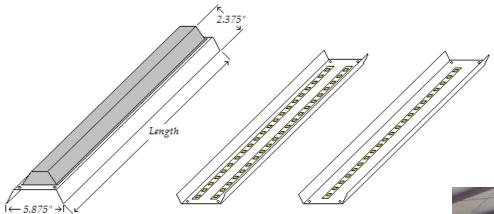

## 5500 Series LED Low Bay Lighting

*The High Q Model 5000 series fixtures are designed for lower ceiling heights, and are designed to attach with chains or available cable hanging kits.* 

## **Standard Product Specifications**

- \* Housing 20 gauge steel construction, with Sky White powder coating.
- \* G90 Galvaneal Cover
- \* 1 or 2 LED Modules & Driver (described below)
- \* 1 LED strip equals 2 standard T5, or 1 High Output T5 lamps
- \* Driver input voltage 100 240
- \* Black Straight Plug Cord Set
- \* Three year warranty on fixture.